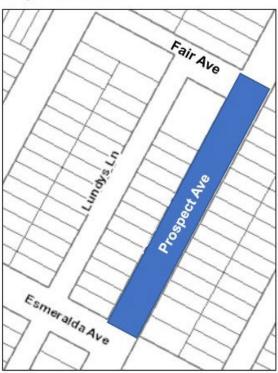

Where: Work will occur on Prospect Avenue, between Esmeralda Avenue and Fair Avenue. (see map to the right)

When: Curb and sidewalk replacement is anticipated to begin Monday, April 3 and continue through April 21. It will be followed by concrete street panel replacement to be noticed separately. Weather and construction issues could impact the schedule. General workdays and hours are Monday - Friday, 7:00 a.m. to 5:00 p.m.

### Project location

Prospect Avenue between Esmeralda Avenue and Fair Avenue

Contact: SFPUC Communications (415) 554-3233 or skech@sfwater.org
After hours: (888) 801-2661 or 3-1-1

San Francisco Public Utilities Commission 525 Golden Gate Avenue, 12th Floor San Francisco CA 94102